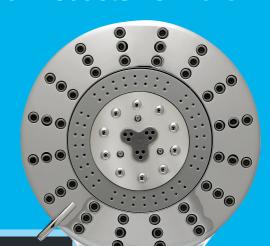

## SPRITE SHOWERS Introduces the E7E Models to its Line of Filtered WaterSense Certified Products For 2016!

The first and only filtered multi-spray shower products to have achieved the EPA's stringent WaterSense water saving standards while earning 9 separate certifications from State, Federal, Independent Testing Agencies.

"The E7E-Series Set a New Benchmark for Showerheads. They are the only Filtered, Multi-Function, WaterSense Certified, Patented Shower Products Available on the Market, Today."