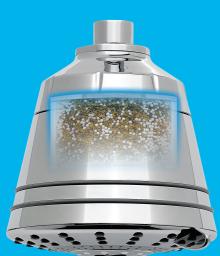

## SPRITE SHOWERS Introduces the E7E Models to its Line of Filtered WaterSense Certified Products For 2016!

The first and only filtered multi-spray shower products to have achieved the EPA's stringent WaterSense water saving standards while earning 9 separate certifications from State, Federal, Independent Testing Agencies.

## **Listings, Certifications and Patents Awarded:**

- NSF Certified to Standard 177 for Shower Filtration
- EPA Water Sense Certified for 2.0gpm
- IAPMO R&T Certified for Shower Filtration
- IAPMO R&T Platinum Seal Certified for Water Quality
- ASME A112.18.1 Certified for Plumbing Code Standards
- CSA B125.1 Certified for Plumbing Code Standards
- cUPC Certified for Plumbing Code Standards
- California Energy Commission Listed for 2.0gpm
- Department of Energy Listed for Water/Energy Saving
- U.S. and International Patents 5,914,043, 6,056,875, 6,325,930, 6,214,224, 6,325,930